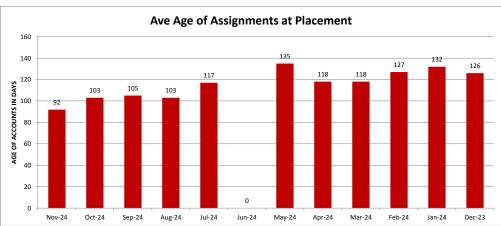

## **MINEOLA UTILITIES - 037324-2**

| Client Monthly History Analysis |                      |                               |                                |                      |                  |           |                       |                  |               |               |
|---------------------------------|----------------------|-------------------------------|--------------------------------|----------------------|------------------|-----------|-----------------------|------------------|---------------|---------------|
| Month                           | Assaunts Assistant   | Assigned America              | Assign Average Rel             | Current<br>Collected | Collected ToDate | Liquidity | Accounts<br>Cancelled | Cancelled        | Number<br>PIF | Ave           |
| Nov-24                          | Accounts Assigned 10 | Assigned Amount<br>\$2,344.69 | Assign Average Bal<br>\$234.47 | \$0.00               | \$0.00           | 0.0%      | 0                     | Amount<br>\$0.00 | 1             | <b>Age</b> 92 |
| Oct-24                          | 7                    | \$2,614.81                    | \$373.54                       | \$0.00               | \$0.00           | 0.0%      | 0                     | \$0.00           |               |               |
| Sep-24                          | 5                    | \$834.46                      | \$166.89                       | \$0.00               | \$0.00           | 0.0%      | 0                     | \$0.00           |               |               |
| Aug-24                          | 3                    | \$561.80                      | \$187.27                       | \$0.00               | \$0.00           | 0.0%      | 0                     | \$0.00           |               |               |
| Jul-24                          | 14                   | \$1.942.48                    | \$138.75                       | \$0.00               | \$123.93         | 6.4%      | 1                     | \$85.76          |               |               |
| Jun-24                          | 0                    | \$0.00                        | \$0.00                         | \$0.00               | \$0.00           | 0.0%      | 0                     | \$0.00           |               |               |
| May-24                          | 10                   | \$1,895.10                    | \$189.51                       | \$0.00               | \$0.00           | 0.0%      | 0                     | \$0.00           | _             | -             |
| Apr-24                          | 1                    | \$170.62                      | \$170.62                       | \$0.00               | \$0.00           | 0.0%      | 0                     | \$0.00           |               |               |
| Mar-24                          | 5                    | \$817.67                      | \$163.53                       | \$0.00               | \$149.27         | 18.3%     | 0                     | \$0.00           | _             |               |
| Feb-24                          | 19                   | \$3,194.25                    | \$168.12                       | \$0.00               | \$288.62         | 9.0%      | 0                     | \$0.00           |               |               |
| Jan-24                          | 4                    | \$1,077.47                    | \$269.37                       | \$0.00               | \$318.92         | 29.6%     | 0                     | \$0.00           | ) 1           | 1 132         |
| Dec-23                          | 3                    | \$329.37                      | \$109.79                       | \$0.00               | \$73.43          | 22.3%     | 0                     | \$0.00           | 1             | 1 126         |
| Nov-23                          | 9                    | \$2,921.17                    | \$324.57                       | \$0.00               | \$114.97         | 3.9%      | 0                     | \$0.00           | 1             | 1 125         |
| Oct-23                          | 8                    | \$915.41                      | \$114.43                       | \$0.00               | \$0.00           | 0.0%      | 0                     | \$0.00           | 0             | 120           |
| Sep-23                          | 2                    | \$250.71                      | \$125.36                       | \$0.00               | \$0.00           | 0.0%      | 0                     | \$0.00           | 0             | 121           |
| Aug-23                          | 8                    | \$1,435.53                    | \$179.44                       | \$0.00               | \$0.00           | 0.0%      | 0                     | \$0.00           | 0             | 117           |
| Jul-23                          | 9                    | \$1,052.34                    | \$116.93                       | \$0.00               | \$100.78         | 9.6%      | 0                     | \$0.00           | 1             | 135           |
| Jun-23                          | 7                    | \$924.73                      | \$132.10                       | \$0.00               | \$504.09         | 54.5%     | 0                     | \$0.00           | ) 4           | 140           |
| May-23                          | 0                    | \$0.00                        | \$0.00                         | \$0.00               | \$0.00           | 0.0%      | 0                     | \$0.00           | 0             | 0             |
| Apr-23                          | 3                    | \$354.63                      | \$118.21                       | \$0.00               | \$0.00           | 0.0%      | 0                     | \$0.00           | 0             | 129           |
| Mar-23                          | 3                    | \$636.85                      | \$212.28                       | \$0.00               | \$0.00           | 0.0%      | 0                     | \$0.00           | 0             | 127           |
| Feb-23                          | 4                    | \$459.98                      | \$115.00                       | \$0.00               | \$103.30         | 22.5%     | 0                     | \$0.00           | 1             | 1 119         |
| Jan-23                          | 14                   | \$2,098.35                    | \$149.88                       | \$0.00               | \$84.94          | 4.1%      | 0                     | \$0.00           | 1             | 1 123         |
| Previous                        | 734                  | \$137,276.93                  | \$187.03                       | \$0.00               | \$19,384.70      | 14.1%     | 4                     | \$3,119.30       | 123           | 344           |
|                                 | =====                | ======                        | ======                         | ======               | ======           |           | ====                  | ======           |               |               |
| Total                           | 882                  | \$164,109.35                  | \$186.07                       | \$0.00               | \$21,246.95      | 13.0%     | 5                     | \$3,205.06       | 138           | 307           |