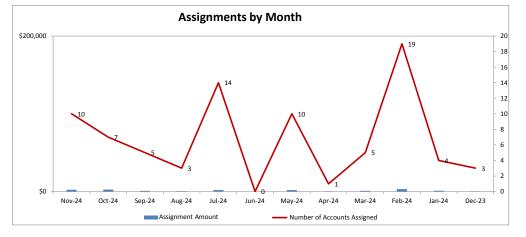

## **MINEOLA UTILITIES - 037324-2**

| Client Monthly History Analysis |                      |                               |                                |                      |                  |           |                       |                  |               |               |
|---------------------------------|----------------------|-------------------------------|--------------------------------|----------------------|------------------|-----------|-----------------------|------------------|---------------|---------------|
| Month                           | Assaunts Assistant   | Assigned America              | Assign Average Rel             | Current<br>Collected | Collected ToDate | Liquidity | Accounts<br>Cancelled | Cancelled        | Number<br>PIF | Ave           |
| Nov-24                          | Accounts Assigned 10 | Assigned Amount<br>\$2,344.69 | Assign Average Bal<br>\$234.47 | \$0.00               | \$0.00           | 0.0%      | 0                     | Amount<br>\$0.00 | 1             | <b>Age</b> 92 |
| Oct-24                          | 7                    | \$2,614.81                    | \$373.54                       | \$0.00               | \$0.00           | 0.0%      | 0                     | \$0.00           |               |               |
| Sep-24                          | 5                    | \$834.46                      | \$166.89                       | \$0.00               | \$0.00           | 0.0%      | 0                     | \$0.00           |               |               |
| Aug-24                          | 3                    | \$561.80                      | \$187.27                       | \$0.00               | \$0.00           | 0.0%      | 0                     | \$0.00           |               |               |
| Jul-24                          | 14                   | \$1.942.48                    | \$138.75                       | \$0.00               | \$123.93         | 6.4%      | 1                     | \$85.76          |               |               |
| Jun-24                          | 0                    | \$0.00                        | \$0.00                         | \$0.00               | \$0.00           | 0.0%      | 0                     | \$0.00           |               |               |
| May-24                          | 10                   | \$1,895.10                    | \$189.51                       | \$0.00               | \$0.00           | 0.0%      | 0                     | \$0.00           | _             | -             |
| Apr-24                          | 1                    | \$170.62                      | \$170.62                       | \$0.00               | \$0.00           | 0.0%      | 0                     | \$0.00           |               |               |
| Mar-24                          | 5                    | \$817.67                      | \$163.53                       | \$0.00               | \$149.27         | 18.3%     | 0                     | \$0.00           | _             |               |
| Feb-24                          | 19                   | \$3,194.25                    | \$168.12                       | \$0.00               | \$288.62         | 9.0%      | 0                     | \$0.00           |               |               |
| Jan-24                          | 4                    | \$1,077.47                    | \$269.37                       | \$0.00               | \$318.92         | 29.6%     | 0                     | \$0.00           | ) 1           | 1 132         |
| Dec-23                          | 3                    | \$329.37                      | \$109.79                       | \$0.00               | \$73.43          | 22.3%     | 0                     | \$0.00           | 1             | 1 126         |
| Nov-23                          | 9                    | \$2,921.17                    | \$324.57                       | \$0.00               | \$114.97         | 3.9%      | 0                     | \$0.00           | 1             | 1 125         |
| Oct-23                          | 8                    | \$915.41                      | \$114.43                       | \$0.00               | \$0.00           | 0.0%      | 0                     | \$0.00           | 0             | 120           |
| Sep-23                          | 2                    | \$250.71                      | \$125.36                       | \$0.00               | \$0.00           | 0.0%      | 0                     | \$0.00           | 0             | 121           |
| Aug-23                          | 8                    | \$1,435.53                    | \$179.44                       | \$0.00               | \$0.00           | 0.0%      | 0                     | \$0.00           | 0             | 117           |
| Jul-23                          | 9                    | \$1,052.34                    | \$116.93                       | \$0.00               | \$100.78         | 9.6%      | 0                     | \$0.00           | 1             | 135           |
| Jun-23                          | 7                    | \$924.73                      | \$132.10                       | \$0.00               | \$504.09         | 54.5%     | 0                     | \$0.00           | ) 4           | 140           |
| May-23                          | 0                    | \$0.00                        | \$0.00                         | \$0.00               | \$0.00           | 0.0%      | 0                     | \$0.00           | 0             | 0             |
| Apr-23                          | 3                    | \$354.63                      | \$118.21                       | \$0.00               | \$0.00           | 0.0%      | 0                     | \$0.00           | 0             | 129           |
| Mar-23                          | 3                    | \$636.85                      | \$212.28                       | \$0.00               | \$0.00           | 0.0%      | 0                     | \$0.00           | 0             | 127           |
| Feb-23                          | 4                    | \$459.98                      | \$115.00                       | \$0.00               | \$103.30         | 22.5%     | 0                     | \$0.00           | 1             | 1 119         |
| Jan-23                          | 14                   | \$2,098.35                    | \$149.88                       | \$0.00               | \$84.94          | 4.1%      | 0                     | \$0.00           | 1             | 1 123         |
| Previous                        | 734                  | \$137,276.93                  | \$187.03                       | \$0.00               | \$19,384.70      | 14.1%     | 4                     | \$3,119.30       | 123           | 344           |
|                                 | =====                | ======                        | ======                         | ======               | ======           |           | ====                  | ======           |               |               |
| Total                           | 882                  | \$164,109.35                  | \$186.07                       | \$0.00               | \$21,246.95      | 13.0%     | 5                     | \$3,205.06       | 138           | 307           |