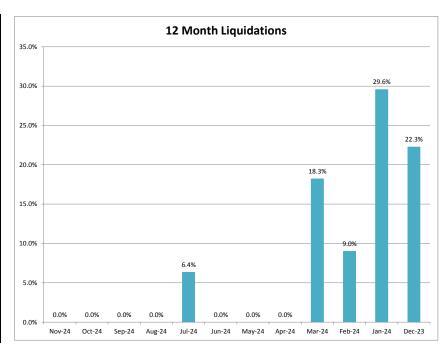

## **MINEOLA UTILITIES - 037324-2**

| Client Monthly History Analysis |                      |                               |                                |                      |                  |           |                       |                  |               |               |
|---------------------------------|----------------------|-------------------------------|--------------------------------|----------------------|------------------|-----------|-----------------------|------------------|---------------|---------------|
| Month                           | Assaunts Assistant   | Assigned America              | Assign Average Rel             | Current<br>Collected | Collected ToDate | Liquidity | Accounts<br>Cancelled | Cancelled        | Number<br>PIF | Ave           |
| Nov-24                          | Accounts Assigned 10 | Assigned Amount<br>\$2,344.69 | Assign Average Bal<br>\$234.47 | \$0.00               | \$0.00           | 0.0%      | 0                     | Amount<br>\$0.00 | 1             | <b>Age</b> 92 |
| Oct-24                          | 7                    | \$2,614.81                    | \$373.54                       | \$0.00               | \$0.00           | 0.0%      | 0                     | \$0.00           |               |               |
| Sep-24                          | 5                    | \$834.46                      | \$166.89                       | \$0.00               | \$0.00           | 0.0%      | 0                     | \$0.00           |               |               |
| Aug-24                          | 3                    | \$561.80                      | \$187.27                       | \$0.00               | \$0.00           | 0.0%      | 0                     | \$0.00           |               |               |
| Jul-24                          | 14                   | \$1.942.48                    | \$138.75                       | \$0.00               | \$123.93         | 6.4%      | 1                     | \$85.76          |               |               |
| Jun-24                          | 0                    | \$0.00                        | \$0.00                         | \$0.00               | \$0.00           | 0.0%      | 0                     | \$0.00           |               |               |
| May-24                          | 10                   | \$1,895.10                    | \$189.51                       | \$0.00               | \$0.00           | 0.0%      | 0                     | \$0.00           | _             | -             |
| Apr-24                          | 1                    | \$170.62                      | \$170.62                       | \$0.00               | \$0.00           | 0.0%      | 0                     | \$0.00           |               |               |
| Mar-24                          | 5                    | \$817.67                      | \$163.53                       | \$0.00               | \$149.27         | 18.3%     | 0                     | \$0.00           | _             |               |
| Feb-24                          | 19                   | \$3,194.25                    | \$168.12                       | \$0.00               | \$288.62         | 9.0%      | 0                     | \$0.00           |               |               |
| Jan-24                          | 4                    | \$1,077.47                    | \$269.37                       | \$0.00               | \$318.92         | 29.6%     | 0                     | \$0.00           | ) 1           | 1 132         |
| Dec-23                          | 3                    | \$329.37                      | \$109.79                       | \$0.00               | \$73.43          | 22.3%     | 0                     | \$0.00           | 1             | 1 126         |
| Nov-23                          | 9                    | \$2,921.17                    | \$324.57                       | \$0.00               | \$114.97         | 3.9%      | 0                     | \$0.00           | 1             | 1 125         |
| Oct-23                          | 8                    | \$915.41                      | \$114.43                       | \$0.00               | \$0.00           | 0.0%      | 0                     | \$0.00           | 0             | 120           |
| Sep-23                          | 2                    | \$250.71                      | \$125.36                       | \$0.00               | \$0.00           | 0.0%      | 0                     | \$0.00           | 0             | 121           |
| Aug-23                          | 8                    | \$1,435.53                    | \$179.44                       | \$0.00               | \$0.00           | 0.0%      | 0                     | \$0.00           | 0             | 117           |
| Jul-23                          | 9                    | \$1,052.34                    | \$116.93                       | \$0.00               | \$100.78         | 9.6%      | 0                     | \$0.00           | 1             | 135           |
| Jun-23                          | 7                    | \$924.73                      | \$132.10                       | \$0.00               | \$504.09         | 54.5%     | 0                     | \$0.00           | ) 4           | 140           |
| May-23                          | 0                    | \$0.00                        | \$0.00                         | \$0.00               | \$0.00           | 0.0%      | 0                     | \$0.00           | 0             | 0             |
| Apr-23                          | 3                    | \$354.63                      | \$118.21                       | \$0.00               | \$0.00           | 0.0%      | 0                     | \$0.00           | 0             | 129           |
| Mar-23                          | 3                    | \$636.85                      | \$212.28                       | \$0.00               | \$0.00           | 0.0%      | 0                     | \$0.00           | 0             | 127           |
| Feb-23                          | 4                    | \$459.98                      | \$115.00                       | \$0.00               | \$103.30         | 22.5%     | 0                     | \$0.00           | 1             | 1 119         |
| Jan-23                          | 14                   | \$2,098.35                    | \$149.88                       | \$0.00               | \$84.94          | 4.1%      | 0                     | \$0.00           | 1             | 1 123         |
| Previous                        | 734                  | \$137,276.93                  | \$187.03                       | \$0.00               | \$19,384.70      | 14.1%     | 4                     | \$3,119.30       | 123           | 344           |
|                                 | =====                | ======                        | ======                         | ======               | ======           |           | ====                  | ======           |               |               |
| Total                           | 882                  | \$164,109.35                  | \$186.07                       | \$0.00               | \$21,246.95      | 13.0%     | 5                     | \$3,205.06       | 138           | 307           |